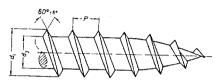

## Threads and Thread Ends

Fax:062084389

for Wood Screws

DIN 7998

Gewinde und Schraubenenden für Holzschrauben

Dimensions in mm

Form of the threadend at manufacturer's choice

Designation of a wood screw thread of nominal diameter  $d_1 = 4 \text{ mm}$ : Thread 4 DIN 7998

| $d_1$ | d <sub>3</sub> | P    |           |
|-------|----------------|------|-----------|
| h15   | h15            |      | Perm. dev |
| 1,6   | 1,1            | 0,7  | ± 0.07    |
| 2     | 1,4            | 0,9  | ± 0.09    |
| 2,5   | 1,7            | 1,1  | ± 0,11    |
| 3     | 2,1            | 1,35 | ± 0.14    |
| 3,5   | 2,4            | 1,6  | ± 0,16    |
| 4     | 2,8            | 1,8  | ± 0,18    |
| 4,5   | 3,1            | 2    | ± 0.2     |
| 5     | 3,5            | 2,2  | ± 0.22    |
| (5,5) | 3,8            | 2,4  | ± 0.24    |
| 6     | 4,2            | 2,6  | ± 0,26    |
| (7)   | 4,9            | 3,2  | ± 0,32    |
| 8     | 5,6            | 3,6  | 2 0,36    |
| 10    | 7              | 4,5  | ± 0.45    |
| 12    | 9              | Б    | ± 0,6     |
| 16    | 12             | 6    | ± 0,6     |
| 20    | 15             | 7    | 2 0.6     |